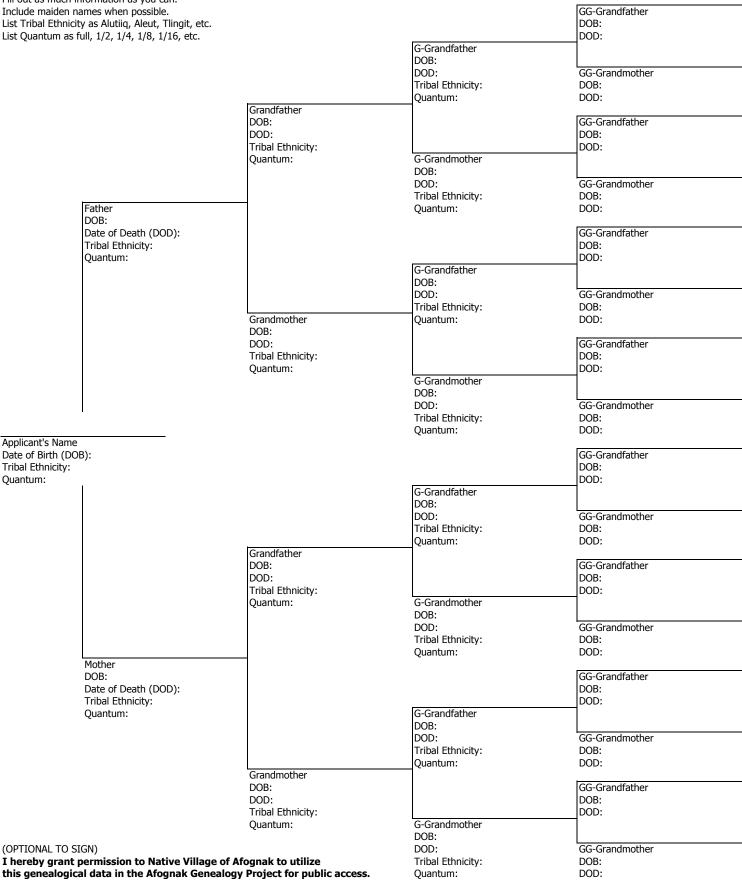

#### **INSTRUCTIONS:**

Tribal Ethnicity:

Quantum:

Fill out as much information as you can. Include maiden names when possible. List Tribal Ethnicity as Alutiiq, Aleut, Tlingit, etc. List Quantum as full, 1/2, 1/4, 1/8, 1/16, etc.

#### **FAMILY TREE WORKSHEET**

Signature (if signing for a minor applicant - list relationship)

Date